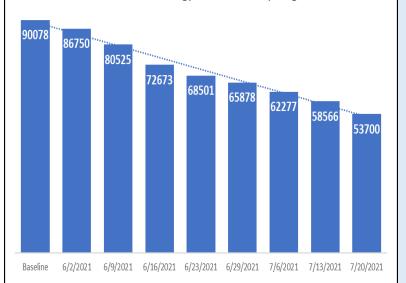

Unschduled Radiology Orders - Weekly Progress

## Clean Up:

- Central radiology has taken the first pass on reducing the backlog
- As of July 20th, central radiology has reduced orders by 36,348 (40%)
- Central radiology wrapped up the cleanup process and remaining unscheduled radiology orders requiring input by the ordering providers are being handed over to practices on July 30<sup>TH</sup>
- Ordering provider will review the order and mark each order as; Schedule ASAP, Schedule later (Specify Month), Discontinue
- Central Radiology team will take the final steps as Cancel, Schedule or Defer