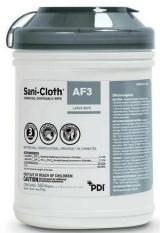

**SUPER SANI-CLOTH** (PURPLE TOP) WET TIME: 2 MINUTES

SANI-CLOTH AF3 (GREY TOP) For use on items that may be damaged by products that contain alcohol such as Ultrasound probes WET TIME: 3 MINUTES

**Always spray product** onto a cloth, then use the cloth to wet the surface to be disinfected.