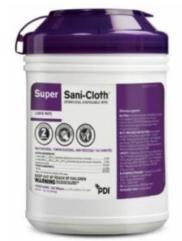

**SUPER SANI-CLOTH** (PURPLE TOP) WET TIME: 2 MINUTES

SANI-CLOTH AF3 (GREY TOP) For use on items that may be damaged by products that contain alcohol such as Ultrasound probes WET TIME: 3 MINUTES

**Always spray product** onto a cloth, then use the cloth to wet the surface to be disinfected.